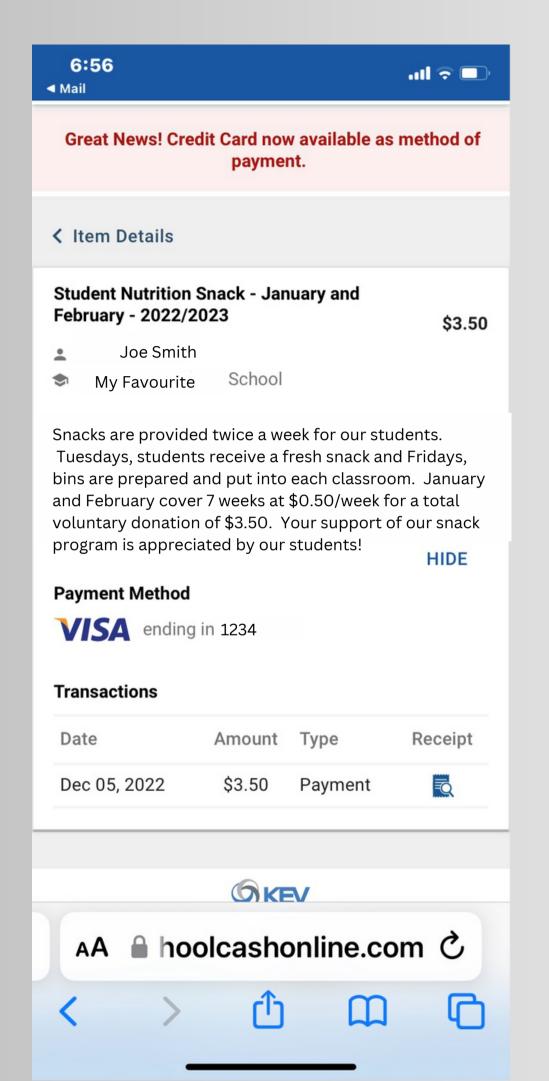

We have had schools raise over \$25,000 through SCHOOLCASH ONLINE. Some schools have chosen to set up some different amounts to donate, for example \$2, \$5 and \$10. Another school has let their school know that their snack program runs 2 days/week and a snack costs \$0.50. They do a two month ask so if there are 8 weeks of school in those two months, they suggest a donation of \$8. They have 75% of the school that opts into this donation. At the end of the day, it is all optional so there is no pressure on parents to donate. Have a fantabulous week and thanks for everything you do!