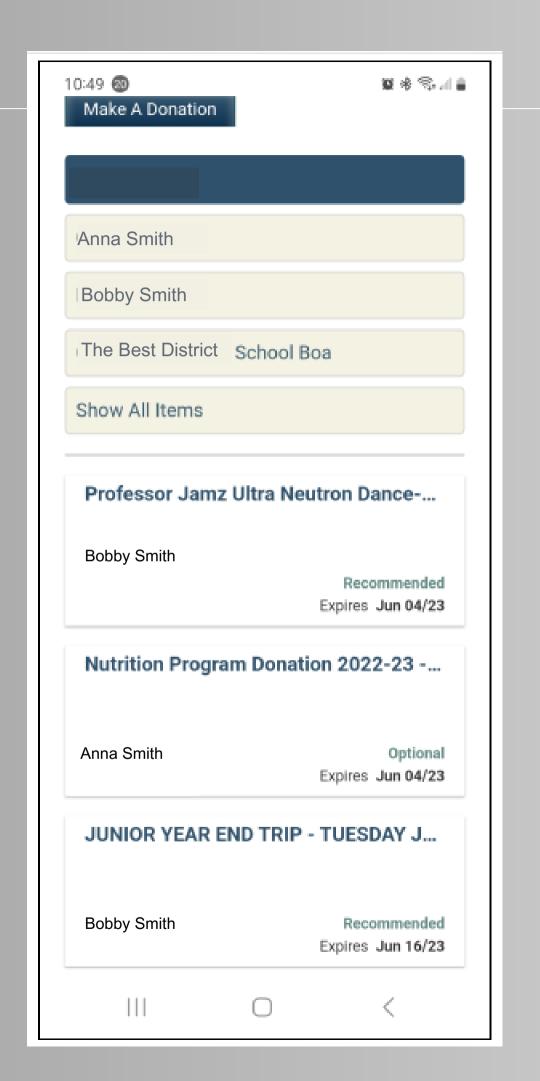

## SCHOOLCASH ONLINE

https://schoolcashonline.com

Also, if your school has not raised any funds to support your SNP, please consider adding SCHOOLCASH ONLINE. Our schools have done very well using the school's existing software and there is no work for coordinators and volunteers - a perfect way to "fundraise" without all the work ©

We have had schools raise over \$25,000 through SCHOOLCASH ONLINE. Some schools have chosen to set up some different amounts to donate, for example \$2, \$5 and \$10. Another school has let their school know that their snack program runs 2 days/week and a snack costs \$0.50. They do a two month ask so if there are 8 weeks of school in those two months, they suggest a donation of \$8. They have 75% of the school that opts into this donation. At the end of the day, it is all optional so there is no pressure on parents to donate. Have a fantabulous week and thanks for everything you do!