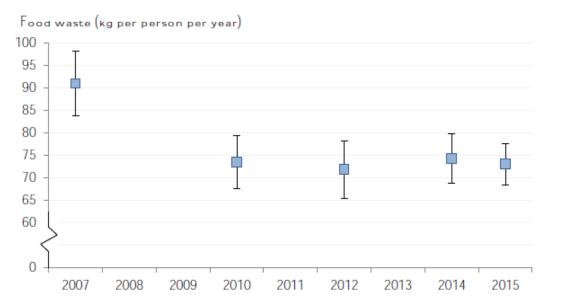

## **Monitoring targets**

**Figure 3**: Estimated arising of local authority collected household food waste in the UK 2007 to 2015, kg per person (±95% confidence interval)

Results cover food waste in kerbside residual and collections targeting food waste for treatment, but exclude minor waste streams (HWRC residual and contamination of dry recycling).

#### http://www.wrap.org.uk/content/household-food-waste-uk-2015-0