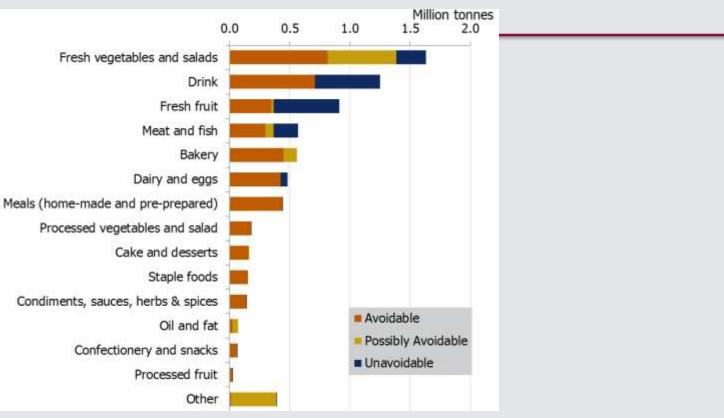

nalysis to understand the % of food waste in different waste streams (categorised by type and size of business and EWC code) – ideal project would cost £millions
- Information on number of business, by sector and size (annual data)

## Household: what do we do in the UK?



In 2007 and 2012, we obtained detailed information:

- Synthesis of local authority data: LA collected waste: residual, collections targeting food waste
- Detailed waste compositional analysis (WCA): Types of food, state, other info for LA collected waste
- Kitchen diaries: Amounts for home composted, sewer, reasons for disposal

In many intervening years (2010, 2014, 2015), we have just performed the **synthesis of local authority data**, and **modelled** waste to sewer and home composting.

#### **Useful results**





http://www.wrap.org.uk/content/household-food-and-drink-waste-uk-2012





http://www.wrap.org.uk/sites/files/wrap/Product-focused%20report%20v5\_3.pdf

#### **Diary – example statistics for bread**



#### Campaigns can require facts...





## **Monitoring targets**



**Figure 3**: Estimated arising of local authority collected household food waste in the UK 2007 to 2015, kg per person (±95% confidence interval)



Results cover food waste in kerbside residual and collections targeting food waste for treatment, but exclude minor waste streams (HWRC residual and contamination of dry recycling).

#### http://www.wrap.org.uk/content/household-food-waste-uk-2015-0

## **The Business Case**



Joint World Resources Institute / WRAP study

Measurement in the supply chain crucial to the busi