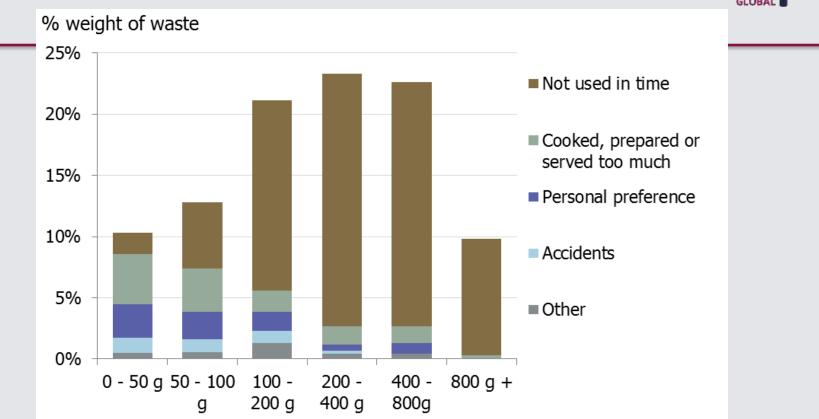

## Household: what do we do in the UK?

In 2007 and 2012, we obtained detailed information:

- Synthesis of local authority data: LA collected waste: residual, collections targeting food waste
- Detailed waste compositional analysis (WCA): Types of food, state, other info for LA collected waste
- Kitchen diaries: Amounts for home composted, sewer, reasons for disposal