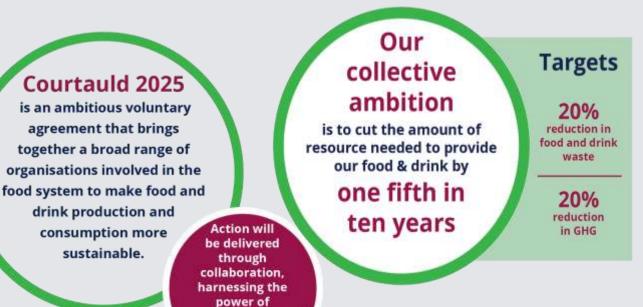

#### Courtauld 2025

is an ambitious voluntary agreement that brings together a broad range of organisations involved in the food system to make food and drink production and consumption more sustainable.

Action will be delivered through collaboration, harnessing the power of partnerships, shared expertise and innovation