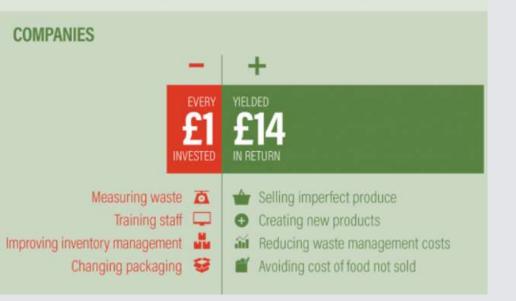

## **The Business Case**

Joint World Resources Institute / WRAP study

Measurement in the supply chain crucial to the business case

http://www.wrap.org.uk/co ntent/business-casereducing-food-loss-andwaste-0

#### SAVE MONEY

An analysis of 1,200 sites across 700 companies in 17 countries found that 99 percent of sites had a positive return on their investment in food loss and waste reduction, and half of the sites had a return greater than 14-fold.