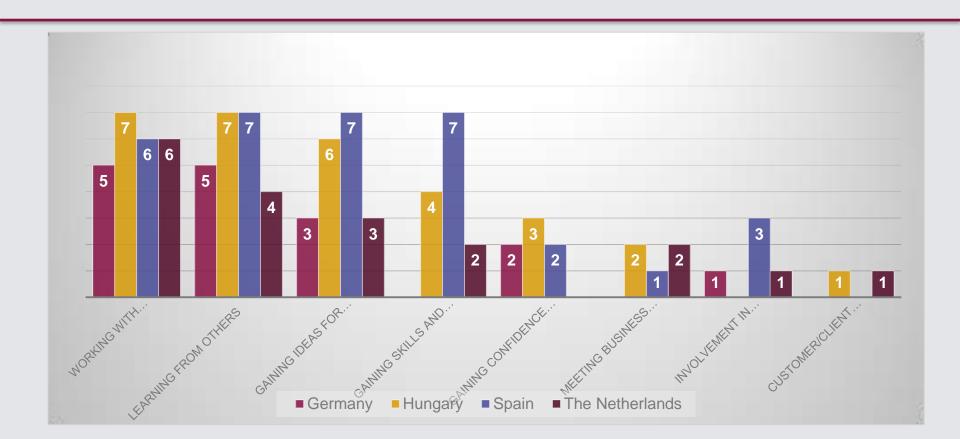

self-determined 'pact' to take action on [food waste generated at relevant stages of the food system]."

## **Benefits of Collaborative Approaches**



#### OECD:

- faster to implement and to adapt to new circumstances;
- can be better designed than legislation, since they are normally produced by those with an in-depth knowledge of the business sector in question;
- encouraging constant improvement and innovation (whereas legislation generally sets a target, but does not encourage further improvement); and
- allowing parties to the agreement greater choice over how to achieve the overall objective than legislation, which tends to be more prescriptive

Voluntary Approaches for Environmental Policy, An Assessment, OECD, 11 Jan 2000, ISBN 978926418026

#### **Benefits of Collaboration**





#### **WRAP's Collaborative Agreements**





#### Courtauld 2025

is an ambitious voluntary agreement that brings together a broad range of organisations involved in the food system to make food and drink production and consumption more sustainable.

Action will be delivered through collaboration, harnessing the power of partnerships, shared expertise and innovation





#### **Courtauld Commitment track record**



#### Courtauld 1 (2005-2009):

- 1.2 million tonnes of food and packaging waste were prevented.
- 670,000 tonnes of food waste and 520,000 tonnes of packaging were avoided across the UK between 2005 and 2009.

#### Courtauld 2 (2009-2012):

• A total of 1.7 million tonnes of waste prevented, saving £3.1 billion. This represents a reduction of 4.8 million tonnes of CO2eq.

##